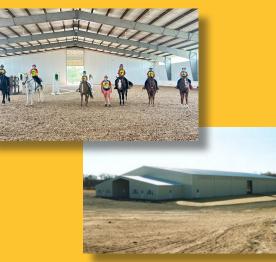

## Large indoor arena used in inclement weather with Air conditioned lounges.

Baymar Farms P.O. Box 4, Harbor Road Wickatunk, NJ 07765