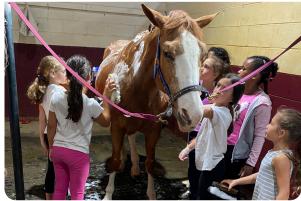

# Do Your Kids Love Horses?

Then enroll them in our Summer Riding Program where they can learn to ride and care for horses by qualified adult instructors.

Our program includes the following:

- · Students are divided into groups by age and ability.
- · Each student is assigned a horse daily.
- Each student will learn to groom his or her horse, personally.
- Riding lessons are held daily in the morning and in the afternoon.
- · Activities will be based on the level of the student.
- Hands on horse activities such as feeding, grooming, tacking, bathing, clipping and wrapping, etc.
- Special equipment and aides such as a full sized horse replica will be used for certain demonstrations to make the learning process safe and fun.