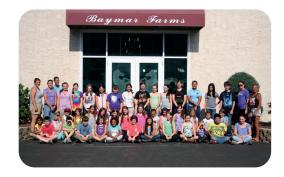

# Do Your Kids Love Horses?

Then enroll them in our Summer Riding Program where they can learn to ride and care for horses by qualified adult instructors.

Our program includes the following:

- · Students are divided into groups by age and ability.
- · Each student is assigned a horse daily.
- Each student will learn to groom his or her horse, personally.
- Riding lessons are held daily in the morning and in the afternoon.
- · Activities will be based on the level of the student.
- Hands on horse activities such as feeding, grooming, tacking, bathing, clipping and wrapping, etc.
- Special equipment and aides such as a full sized horse replica will be used for certain demonstrations to make the learning process safe and fun.