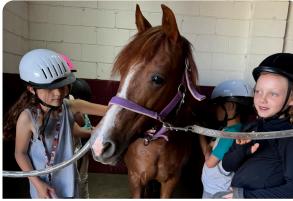

# Do Your Kids Love Horses?

Then enroll them in our Summer Riding Program where they can learn to ride and care for horses by qualified adult instructors.

Our program includes the following:

- · Students are divided into groups by age and ability.
- · Each student is assigned a horse daily.
- Each student will learn to groom his or her horse, personally.
- Riding lessons are held daily in the morning and in the afternoon.
- · Activities will be based on the level of the student.
- Hands on horse activities such as feeding, grooming, tacking, bathing, clipping and wrapping, etc.
- Special equipment and aides such as a full sized horse replica will be used for certain demonstrations to make the learning process safe and fun.